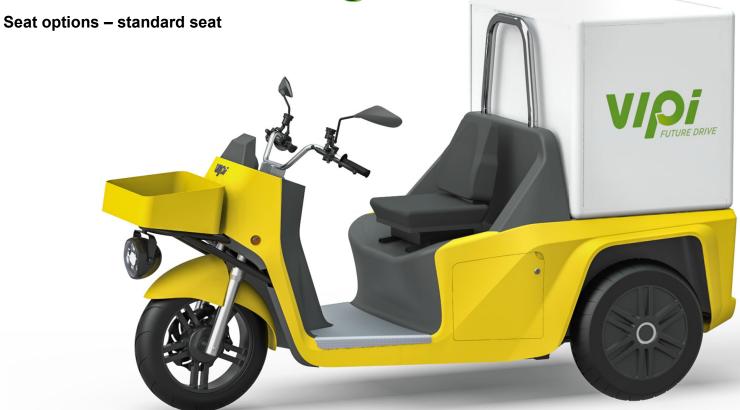

# Basis Equipment

- Front removable basket
- 2 LED lights
- 8 Electronic locking
- Space for personal items
- 6 Adjustable ergonomic seat
- 6 Roll bar to increase safety
- Variable load space
- Modular lithium ion battery 5KWh

### VI PUTURE DRIVE

**Basic variant** 