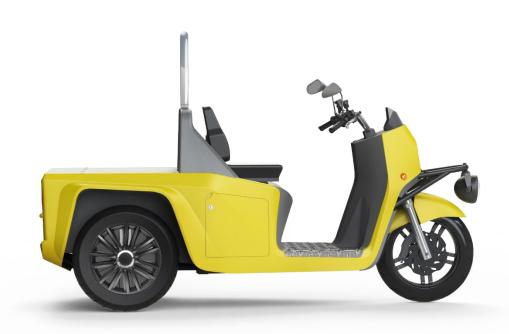

atic parking brake
- Hill start assist (hold function)
- Radio
- USB connector
- Rear view camera
- Heated handles
- Winter hand shields
- Keyless
- Keyless with central locking
- Seat belt
- Cooled cargo box, depending on the version
- Heated cargo box, depending on the version
- Internal cargo space 115 Liter
- Load space with storage of 2.580 Liter
- · Load space with combined storage
- Extended storage and customer-defined storage
- Lighted storage room
- Transportation basket
- Trailer
- Roof (removable)
- Roof with windshield wipers
- · Roof with wipers and side protection left/right
- Individual colour selection



- 2 Additional batery
- Trailer

0

- Trailer hitch
- Transportation basket



Heated cargo box



# Additional equipment







### VI PUTURE DRIVE

**Basic variant** 





### VI PUTURE DRIVE

Open platform and front pen box





### VI PITURE DRIVE

Tarpaulin and front open box





VI PUTURE DRIVE

Cooled / heated cargo space, roof, windshield and front box







Side roll, front cage, colours as desired

















### **Versions**



### Classic



### Long





# Classic and Long





### Classic and Long



### Classic

Build configuration and internal cargo space





115 liters

Build configuration with internal cargo space



Full build configuration with internal cargo space



### Long

Build configuration and internal cargo space







Build configuration with internal cargo space





Full build configuration with internal cargo space









The width of the VIPi tricicle enables it to pass between two bollards placed at a standard