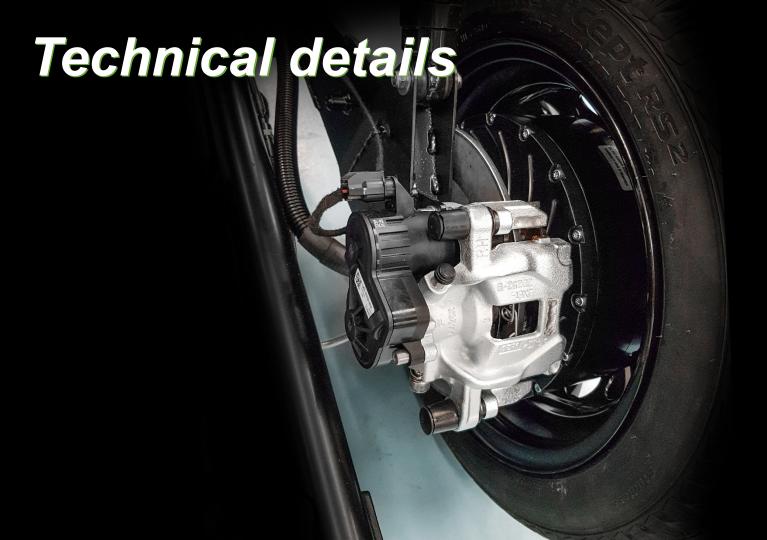

Innovative delivery solutions with electric mobility

Steel frame

Steel frame

Disc brakes

Disc brakes

▶ Power 4kW / 5,4PS

► Charging time cca. 1-2h to 80%

**Energy Recovery** 

Battery pack: Lithium-ion

Battery performance 5kWh

Climb performance max. 32% (load-dependend)

Distance 100km (load-dependend)

Max. speed 45km/h (limited)