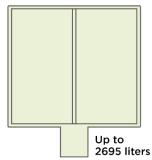

### Classic

Build configuration and internal cargo space

115 liters

Build configuration with internal cargo space

Full build configuration with internal cargo space

### Long

Build configuration and internal cargo space

Build configuration with internal cargo space

Full build configuration with internal cargo space

The width of the VIPi tricicle enables it to pass between two bollards placed at a standard distance.