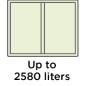

### Additional equipment

- · Additional battery 5KWh
- Automatic parking brake
- Hill start assist (hold function)
- Radio
- USB connector
- Rear view camera
- Heated handles
- Winter hand shields
- Keyless
- Keyless with central locking
- Seat belt
- Cooled cargo box, depending on the version
- Heated cargo box, depending on the version
- Internal cargo space 115 Liter
- Load space with storage of 2.580 Liter
- · Load space with combined storage
- Extended storage and customer-defined storage
- Lighted storage room
- Transportation basket
- Trailer
- Roof (removable)
- Roof with windshield wipers
- · Roof with wipers and side protection left/right
- Individual colour selection