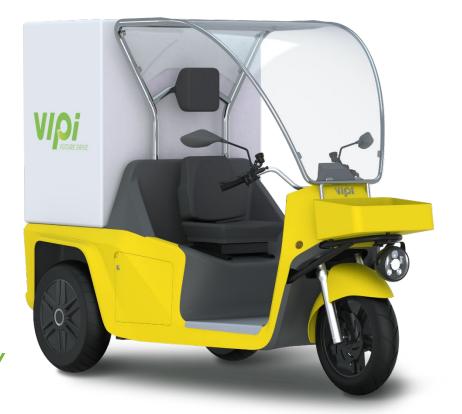

### VI PUTURE DRIVE

**Basic variant** 

### VI PUTURE DRIVE

Open platform and front pen box

### VI PITURE DRIVE

Tarpaulin and front open box

VI PUTURE DRIVE

Cooled / heated cargo space, roof, windshield and front box

Side roll, front cage, colours as desired