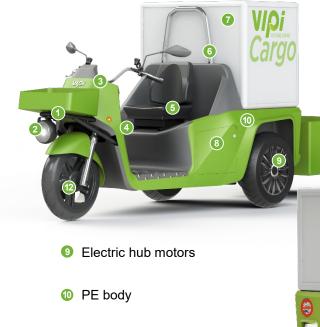

# Basis Equipment

- Front removable basket
- 2 LED lights
- 8 Electronic locking
- Space for personal items
- 6 Adjustable ergonomic seat
- 6 Roll bar to increase safety
- Variable load space
- Modular lithium ion battery 5KWh

- Internal cargo space
- ② Electric parking brake