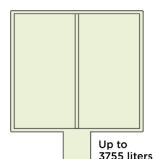

### Long

### Long

Build configuration and internal cargo space

Build configuration with internal cargo space

Full build configuration with internal cargo space

The width of the VIPi tricicle enables it to pass between two bollards placed at a standard distance.