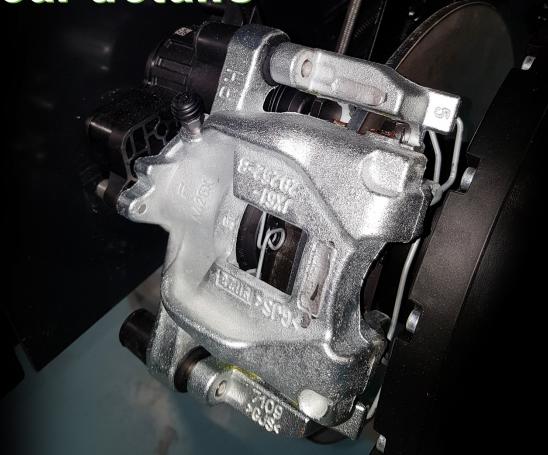

Innovative delivery solutions with electric mobility

Steel frame

Steel frame

Disc brakes

Disc brakes

▶ Power 4kW / 5,4PS

► Charging time cca. 1-2h to 80%

**Energy Recovery** 