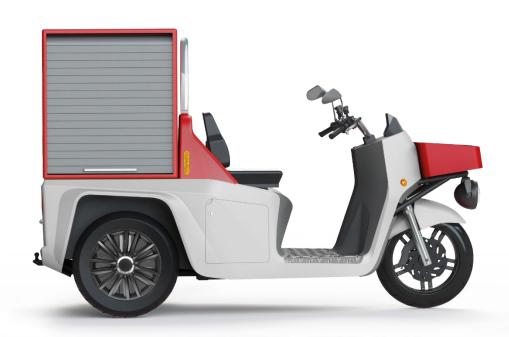

Innovative delivery solutions with electric mobility

Steel frame

Steel frame

Disc brakes

Disc brakes

▶ Power 4kW / 5,4PS

► Charging time cca. 1-2h to 80%

**Energy Recovery** 

Battery pack: Lithium-ion

Battery performance 5kWh

Climb performance max. 32% (load-dependend)

Distance 100km (load-dependend)

Max. speed 45km/h (limited)

# Basis Equipment

- Front removable basket
- 2 LED lights
- 8 Electronic locking
- Space for personal items
- 6 Adjustable ergonomic seat
- 6 Roll bar to increase safety
- Variable load space
- Modular lithium ion battery 5KWh

### Additional equipment

- · Additional battery 5KWh
- Automatic parking brake
- Hill start assist (hold function)
- Radio
- USB connector
- Rear view camera
- Heated handles
- Winter hand shields
- Keyless
- Keyless with central locking
- Seat belt
- Cooled cargo box, depending on the version
- Heated cargo box, depending on the version
- Internal cargo space 115 Liter
- Load space with storage of 2.580 Liter
- · Load space with combined storage
- Extended storage and customer-defined storage
- Lighted storage room
- Transportation basket
- Trailer
- Roof (removable)
- Roof with windshield wipers
- · Roof with wipers and side protection left/right
- Individual colour selection