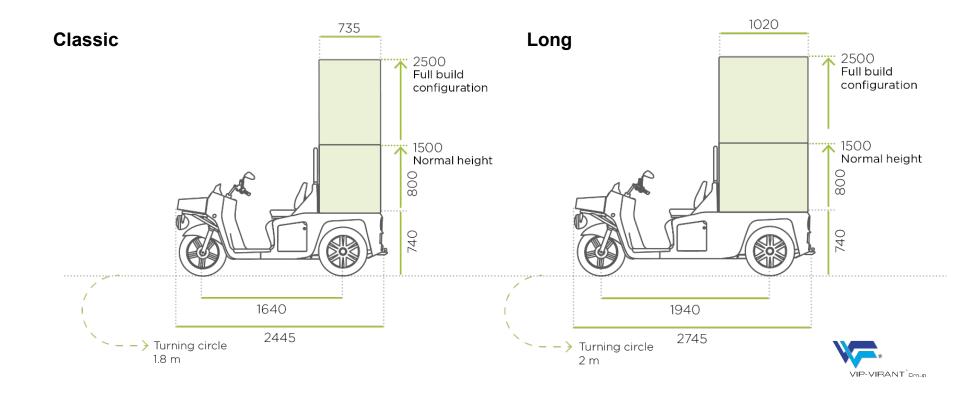

### **Versions**

### Classic

### Long

### Classic

Build configuration and internal cargo space

115 liters

Build configuration with internal cargo space

Full build configuration with internal cargo space

### Long

Build configuration and internal cargo space

Build configuration with internal cargo space

Full build configuration with internal cargo space

The width of the VIPi tricicle enables it to pass between two bollards placed at a standard distance.