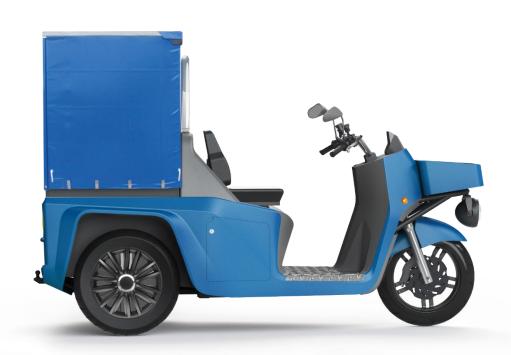

### VI PITURE DRIVE

Tarpaulin and front open box

VI PUTURE DRIVE

Cooled / heated cargo space, roof, windshield and front box

Side roll, front cage, colours as desired