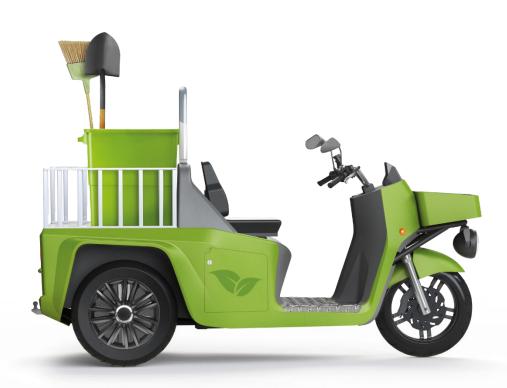

adio
- USB connector
- Rear view camera
- Heated handles
- Winter hand shields
- Keyless
- Keyless with central locking
- Seat belt
- Cooled cargo box, depending on the version
- Heated cargo box, depending on the version
- Internal cargo space 115 Liter
- Load space with storage of 2.580 Liter
- · Load space with combined storage
- Extended storage and customer-defined storage
- Lighted storage room
- Transportation basket
- Trailer
- Roof (removable)
- Roof with windshield wipers
- · Roof with wipers and side protection left/right
- Individual colour selection



- 2 Additional batery
- Trailer

0

- Trailer hitch
- Transportation basket



Heated cargo box



# Additional equipment







### VI PUTURE DRIVE

**Basic variant** 





### VI PUTURE DRIVE

Open platform and front pen box





### VI PITURE DRIVE

Tarpaulin and front open box





VI PUTURE DRIVE

Cooled / heated cargo space, roof, windshield and front box







Side roll, front cage, colours as desired

















### **Versions**



### Classic



### Long





# Classic and Long





### Classic and Long



### Classic

Build configuration and internal cargo space





115 liters

Build configuration with internal cargo space



Full build configuration with internal cargo space



### Long

Build configuration and internal cargo space







Build configuration with internal cargo space





Full build configuration with internal cargo space









The width of the VIPi tricicle enables it to pass between two bollards placed at a standard distance.



# B2B for summer and winter





# Delivery o