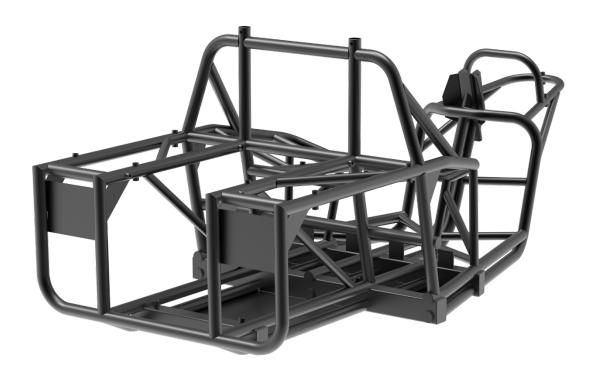

# Basis Equipment

- Front removable basket
- 2 LED lights
- 8 Electronic locking
- Space for personal items
- 6 Adjustable ergonomic seat
- 6 Roll bar to increase safety
- Variable load space
- Modular lithium ion battery 5KWh