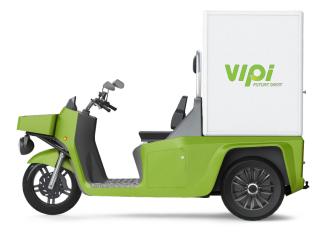

5 Liter
- Load space with storage of 2.580 Liter
- · Load space with combined storage
- Extended storage and customer-defined storage
- Lighted storage room
- Transportation basket
- Trailer
- Roof (removable)
- Roof with windshield wipers
- · Roof with wipers and side protection left/right
- Individual colour selection



- 2 Additional batery
- Trailer

0

- Trailer hitch
- Transportation basket



Heated cargo box



# Additional equipment







### VI PUTURE DRIVE

**Basic variant** 





### VI PUTURE DRIVE

Open platform and front pen box





### VI PITURE DRIVE

Tarpaulin and front open box





VI PUTURE DRIVE

Cooled / heated cargo space, roof, windshield and front box







Side roll, front cage, colours as desired

















### **Versions**



### Classic



### Long





# Classic and Long





### Classic and Long



### Classic

Build configuration and internal cargo space





115 liters

Build configuration with internal cargo space



Full build configuration with internal cargo space



### Long

Build configuration and internal cargo space







Build configuration with internal cargo space





Full build configuration with internal cargo space









The width of the VIPi tricicle enables it to pass between two bollards placed at a standard distance.



# B2B for summer and winter





# Delivery on point

VI PITURE DRIVE

- ► Individual
- ▶ Custom
- ► Tailored to your specific needs













### **GERMANY**

VIP-VIRANT GmbH Oberaustraße 34 D-83026 Rosenheim Germany

+49 (0)8031 29078-10 info@vipi-emobility.com

### **SWITZERLAND**

VIP