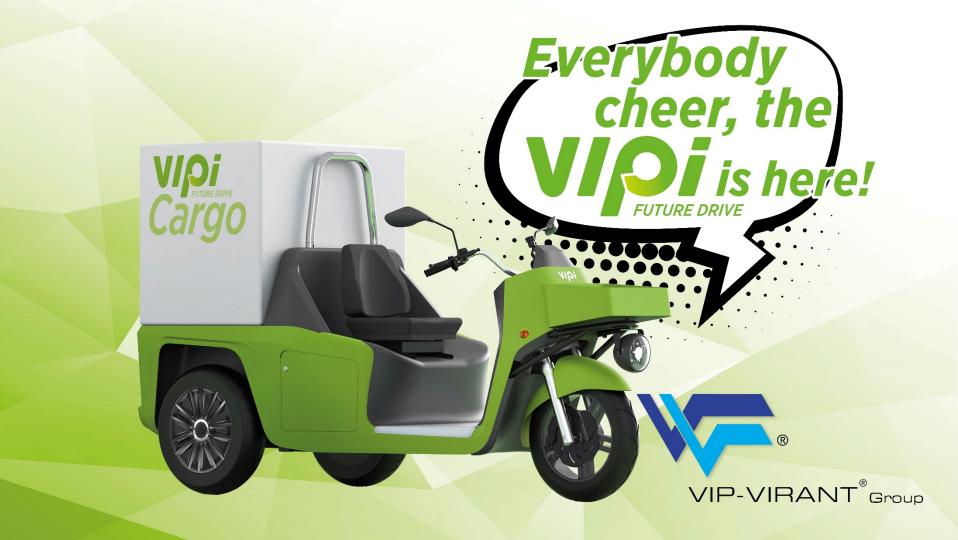

Innovative delivery solutions with electric mobility

Steel frame

Steel frame

Disc brakes

Disc brakes

▶ Power 4kW / 5,4PS

► Charging time cca. 1-2h to 80%

**Energy Recovery** 

Battery pack: Lithium-ion

Battery performance 5kWh

Climb performance max. 32% (load-dependend)

Distance 100km (load-dependend)

Max. speed 45km/h (limited)

# Basis Equipment

- Front removable basket
- 2 LED lights
- 8 Electronic locking
- Space for personal items
- 6 Adjustable ergonomic seat
- 6 Roll bar to increase safety
- Variable load space
- Modular lithium ion battery 5KWh