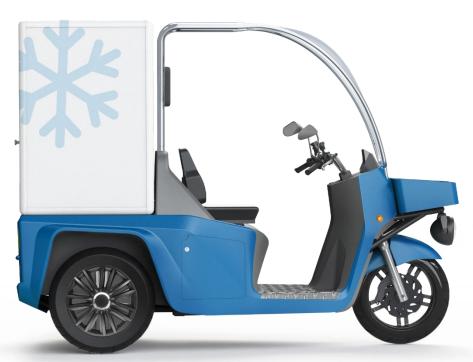

### VI PITURE DRIVE

Tarpaulin and front open box

VI PUTURE DRIVE

Cooled / heated cargo space, roof, windshield and front box

Side roll, front cage, colours as desired