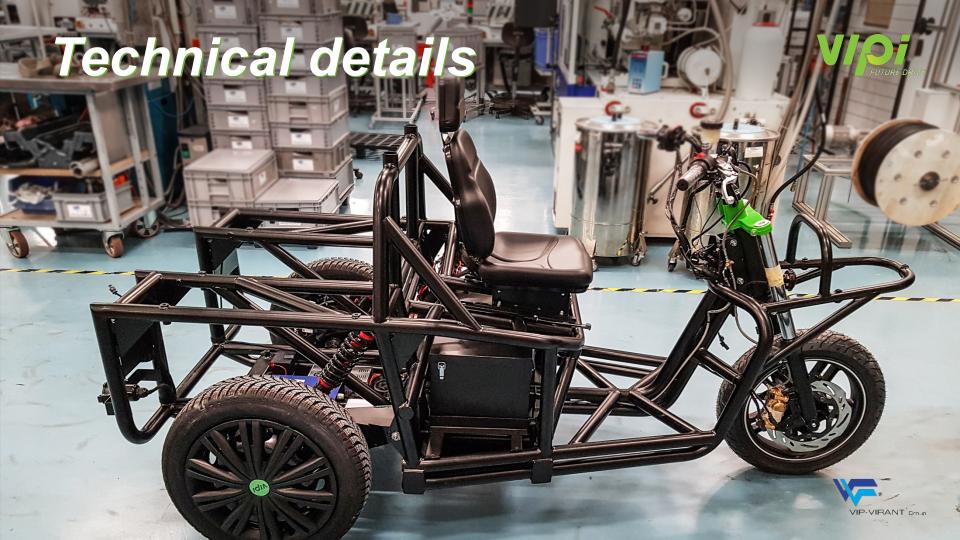

Innovative delivery solutions with electric mobility

Steel frame

Steel frame

Disc brakes

Disc brakes

▶ Power 4kW / 5,4PS

► Charging time cca. 1-2h to 80%

**Energy Recovery** 

Battery pack: Lithium-ion

Battery performance 5kWh

Climb performance max. 32% (load-dependend)

Distance 100km (load-dependend)

Max. speed 45km/h (limited)

# Basis Equipment

- Front removable basket
- 2 LED lights
- 8 Electronic locking
- Space for personal items
- 6 Adjustable ergonomic seat
- 6 Roll bar to increase safety
- Variable load space
- Modular lithium ion battery 5KWh