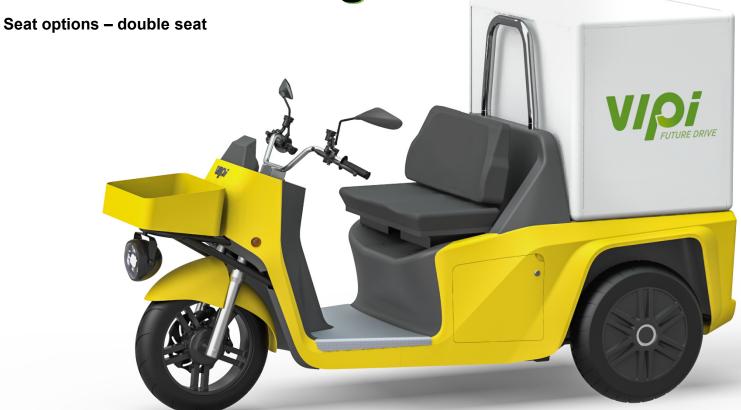

# Basis Equipment

- Front removable basket
- 2 LED lights
- 8 Electronic locking
- Space for personal items
- 6 Adjustable ergonomic seat
- 6 Roll bar to increase safety
- Variable load space
- Modular lithium ion battery 5KWh

### VI PUTURE DRIVE

**Basic variant** 