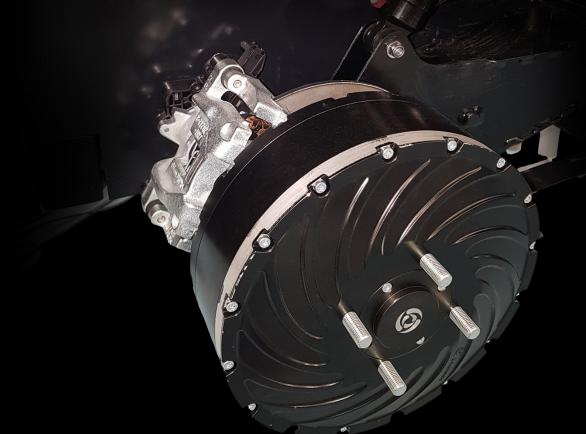

Innovative delivery solutions with electric mobility

Steel frame

Steel frame

Disc brakes

Disc brakes

▶ Power 4kW / 5,4PS

► Charging time cca. 1-2h to 80%

**Energy Recovery** 

Battery pack: Lithium-ion

Battery performance 5kWh

Climb performance max. 32% (load-dependend)

Distance 100km (load-dependend)

Max. speed 45km/h (limited)