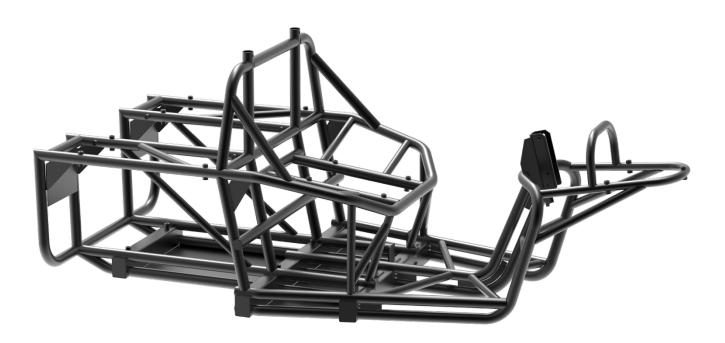

# Basis Equipment

- Front removable basket
- 2 LED lights
- 8 Electronic locking
- Space for personal items
- 6 Adjustable ergonomic seat
- 6 Roll bar to increase safety
- Variable load space
- Modular lithium ion battery 5KWh