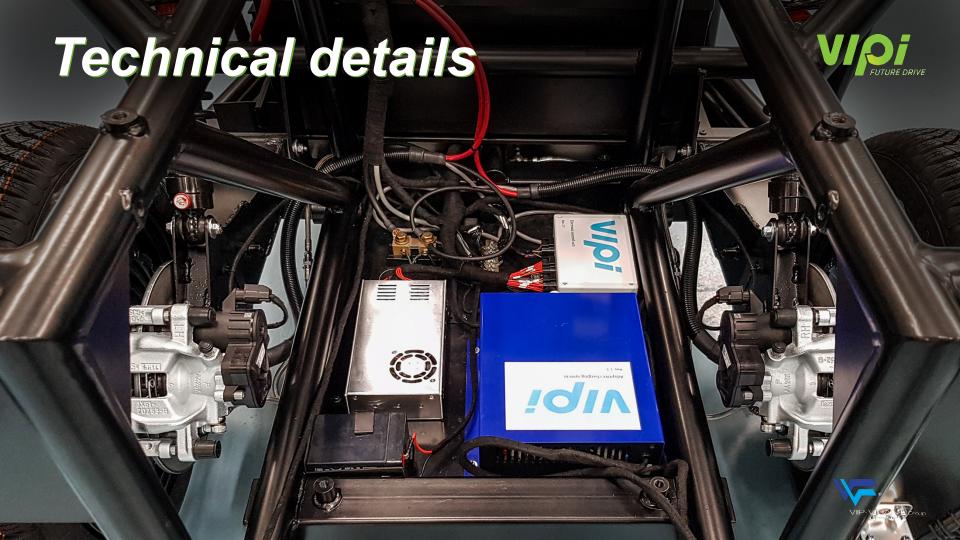

Innovative delivery solutions with electric mobility

Steel frame

Steel frame

Disc brakes

Disc brakes

▶ Power 4kW / 5,4PS

► Charging time cca. 1-2h to 80%

**Energy Recovery** 

Battery pack: Lithium-ion

Battery performance 5kWh

Climb performance max. 32% (load-dependend)

Distance 100km (load-dependend)

Max. speed 45km/h (limited)