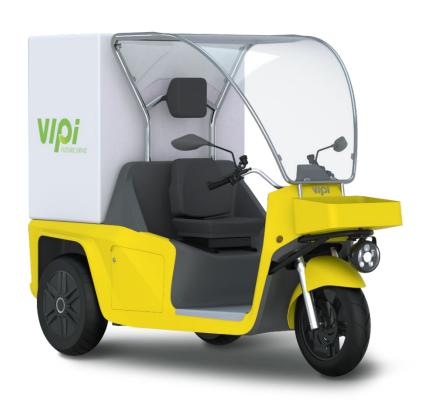

ipment



- · Additional battery 5KWh
- Automatic parking brake
- Hill start assist (hold function)
- Radio
- USB connector
- Rear view camera
- Heated handles
- Winter hand shields
- Keyless
- Keyless with central locking
- Seat belt
- Cooled cargo box, depending on the version
- Heated cargo box, depending on the version
- Internal cargo space 115 Liter
- Load space with storage of 2.580 Liter
- · Load space with combined storage
- Extended storage and customer-defined storage
- Lighted storage room
- Transportation basket
- Trailer
- Roof (removable)
- Roof with windshield wipers
- · Roof with wipers and side protection left/right
- Individual colour selection



- 2 Additional batery
- Trailer

0

- Trailer hitch
- Transportation basket



Heated cargo box



# Additional equipment







### VI PUTURE DRIVE

**Basic variant** 





### VI PUTURE DRIVE

Open platform and front pen box





### VI PITURE DRIVE

Tarpaulin and front open box





VI PUTURE DRIVE

Cooled / heated cargo space, roof, windshield and front box







Side roll, front cage, colours as desired

















### **Versions**



### Classic



### Long





# Classic and Long





### Classic and Long



### Classic

Build configuration and internal cargo space





115 liters

Build configuration with internal cargo space



Full build configuration with internal cargo space



### Long

Build configuration and internal cargo space







Build configuration with internal cargo space





Full build configuration with internal cargo space









The width of the VIPi tricicle enables it to pa