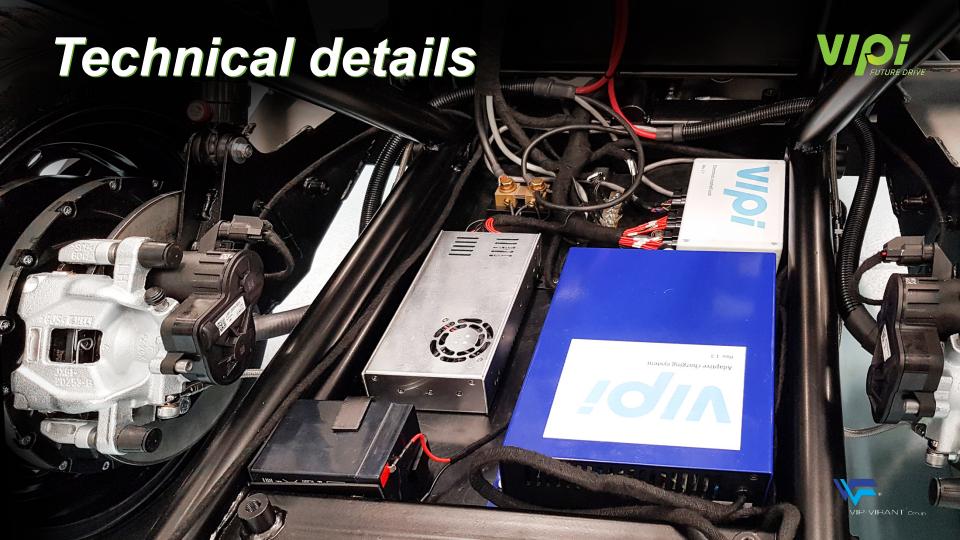

Innovative delivery solutions with electric mobility

Steel frame

Steel frame

Disc brakes

Disc brakes

▶ Power 4kW / 5,4PS

► Charging time cca. 1-2h to 80%

**Energy Recovery** 

Battery pack: Lithium-ion

Battery performance 5kWh

Climb performance max. 32% (load-dependend)

Distance 100km (load-dependend)

Max. speed 45km/h (limited)