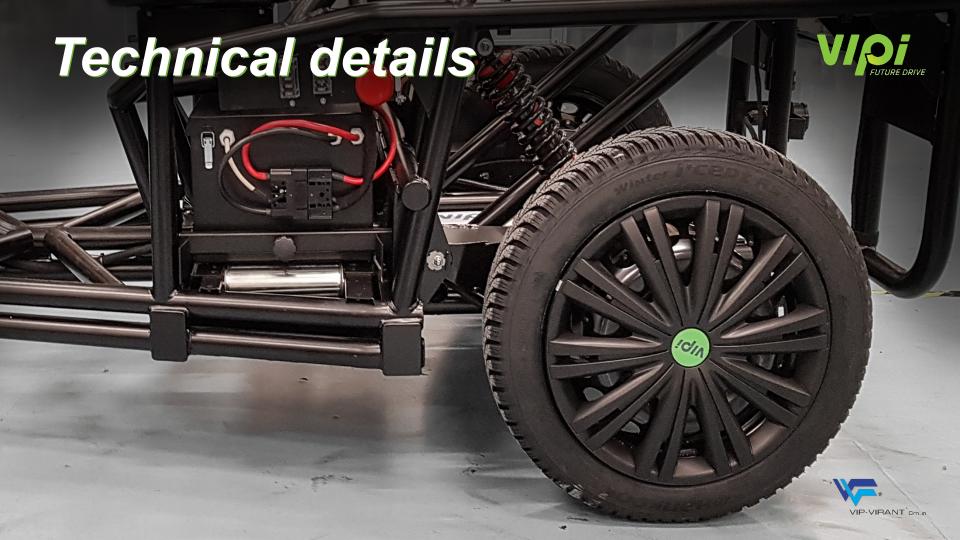

Innovative delivery solutions with electric mobility

Steel frame

Steel frame

Disc brakes

Disc brakes

▶ Power 4kW / 5,4PS

► Charging time cca. 1-2h to 80%

**Energy Recovery** 

Battery pack: Lithium-ion

Battery performance 5kWh

Climb performance max. 32% (load-dependend)

Distance 100km (load-dependend)

Max. speed 45km/h (limited)

# Basis Equipment

- Front removable basket
- 2 LED lights
- 8 Electronic locking
- Space for personal items
- 6 Adjustable ergonomic seat
- 6 Roll bar to increase safety
- Variable load space
- Modular lithium ion battery 5KWh