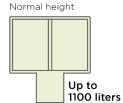

### Classic

### Classic

Build configuration and internal cargo space

115 liters

Build configuration with internal cargo space

Full build configuration with internal cargo space