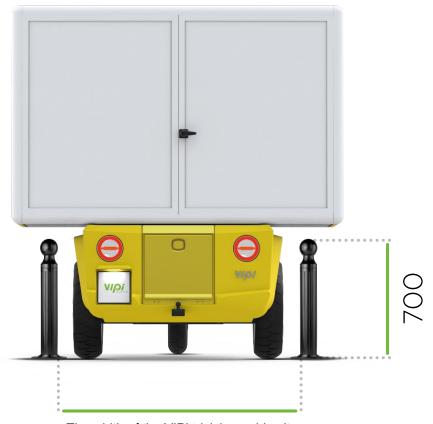

### Long

Build configuration and internal cargo space

Build configuration with internal cargo space

Full build configuration with internal cargo space

The width of the VIPi tricicle enables it to pass between two bollards placed at a standard distance.