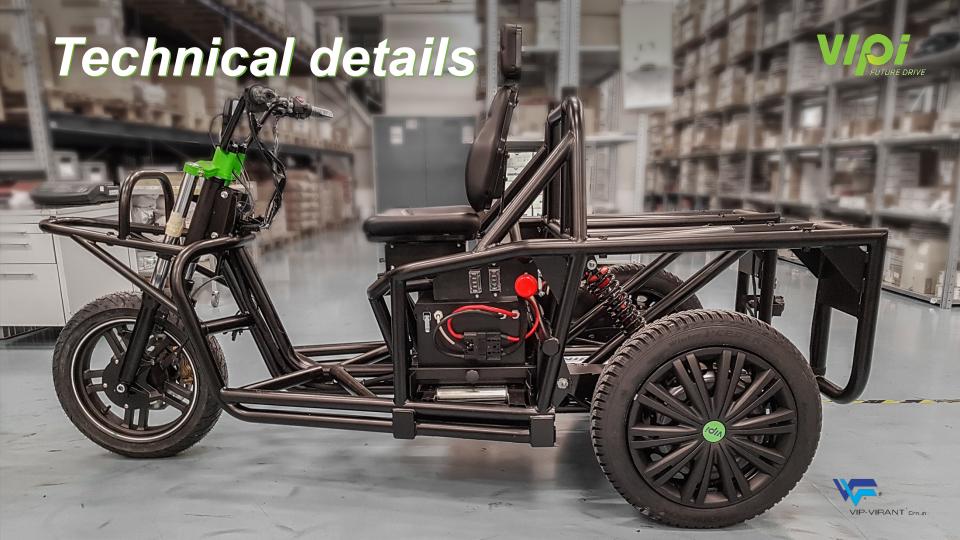

Innovative delivery solutions with electric mobility

Steel frame

Steel frame

Disc brakes

Disc brakes

▶ Power 4kW / 5,4PS

► Charging time cca. 1-2h to 80%

**Energy Recovery** 

Battery pack: Lithium-ion

Battery performance 5kWh

Climb performance max. 32% (load-dependend)

Distance 100km (load-dependend)

Max. speed 45km/h (limited)

# Basis Equipment

- Front removable basket
- 2 LED lights
- 8 Electronic locking
- Space for personal items
- 6 Adjustable ergonomic seat
- 6 Roll bar to increase safety
- Variable load space
- Modular lithium ion battery 5KWh