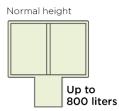

### Classic

Build configuration and internal cargo space

115 liters

Build configuration with internal cargo space

Full build configuration with internal cargo space

### Long

Build configuration and internal cargo space

Build configuration with internal cargo space

Full build configuration with internal cargo space

The width of the VIPi tricicle enables it to pass between two bollards placed at a standard distance.