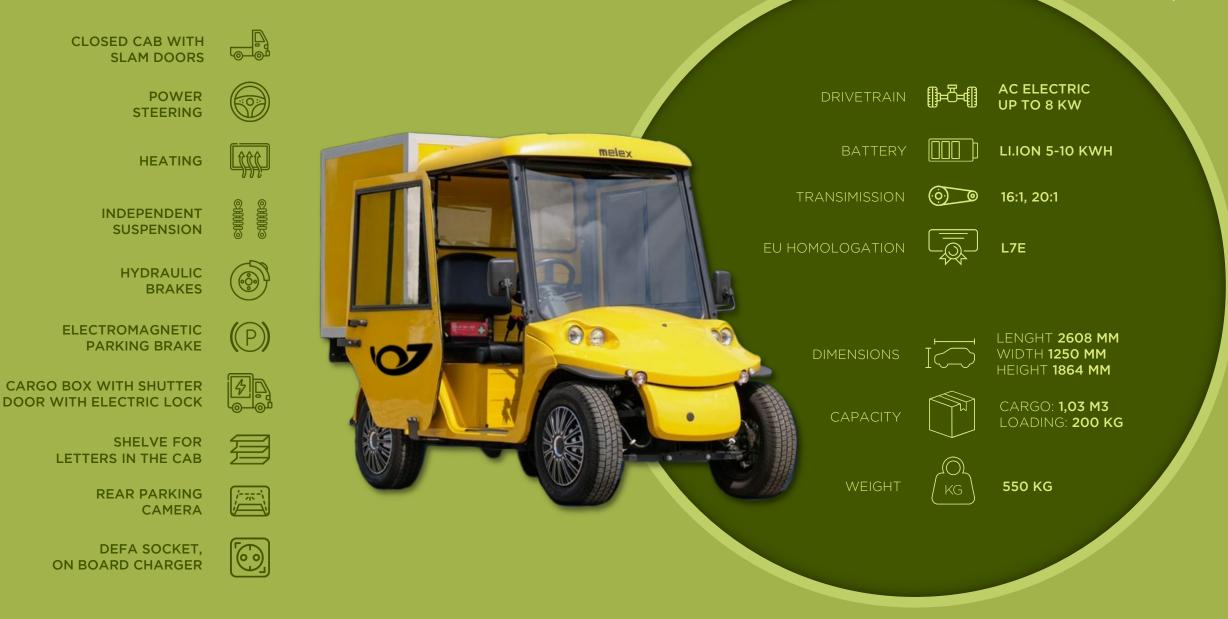

an mobility solutions in

Slovenia, Croatia, Montenegro, Bosnia & Herzegovina and Poland

Active on the Adriatic/CEE markets **since 2006** 

#### WHAT WE DO DIFFERENTLY

Exclusive partnership agreements with renowned manufacturers on implementing **Urban** Mobility

Delivery of tailor-made solutions

designed to meet all the needs of Client business process

#### Wide range of commercial models, from

standard purchase, long term rental to fleet management contract

#### Service support

provided in a 24/7 model

## MELEX FACTS



**MELEX brand** is synonym of the highest quality products and modern technological solutions





### over 15000000 sold vehicles all over the world

#### MELEX LIGHT POSTAL VEHICLE



## MELEX EVOLUTION IN POSTAL SERVICES





1980's





### **MELEX** 345/1



Ф

wawa

#### Wawa AFTERSALES SUPPORT





In order to provide our customers with high quality service and shortest response times in the event of an incident, we run 24/7customer service with one unique contact number. This service is available for all customers, regardless of the contracted maintenance model.

**24/7 CONTACT** 

CENTER



We have developed an efficient preventive maintenance system. We use state-of-the-art vehicle tracking systems and fleet management software tools in order to actively monitor our customers' fleets and advise them on the maintenance activities.











#### Wawa Urban Mobility Solutions

Wawa Grupa

Odvojak industrijske ulice 3, HR-10431 Sveta Nedelja,

Tel: +38513643960

prodaja@wawa.hr